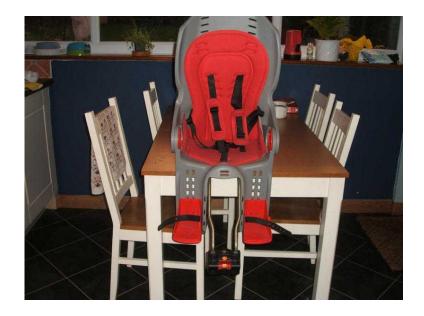

## **Kooki Child Bike Seat (15 GBP)**

Location **South East, East Sussex** https://www.freeadsz.co.uk/x-212756-z

- Includes fixing bracket. The bracket can be left attached to the bike and then the seat lifts on and off easily as required.
- For children weighing up to 22 kgs
- Features a well padded cover, adjustable foot holders and straps, 5-point harness.
- Excellent clean