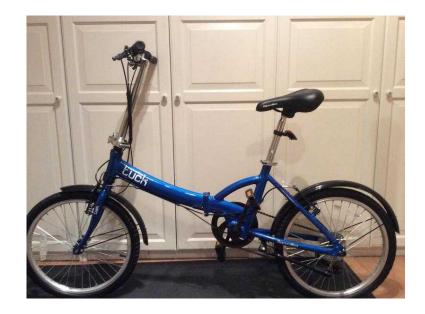

## **Apollo Tuck Folding Bike (125 GBP)**

Location **South East, East Sussex** https://www.freeadsz.co.uk/x-212758-z

The Apollo Tuck Folding Bike finished in striking blue paintwork, is lightweight and features 6-speed gearing for easier riding. The bike also has mudguards and a kickstand. Easy to use and very useful for a commuter, the bike only weighs roughly 14.2kg. This would make an ideal Christmas present for any member of the family. The bike was an unwanted gift and remains in excellent condition as it has never been!