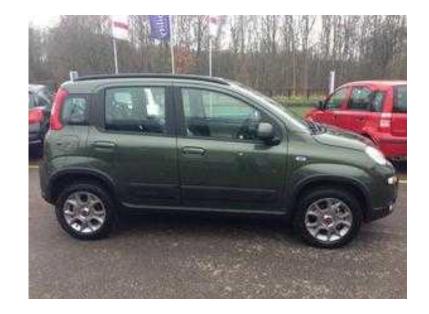

## Fiat Panda 2013 (5,295 GBP)

Location **Scotland, Ross-Shire** https://www.freeadsz.co.uk/x-212955-z

Traction Control, Remote Central Locking, Power Steering, Electric Front Windows, CD Player, Electric Mirrors, Multiple Airbags, Radio, Metallic