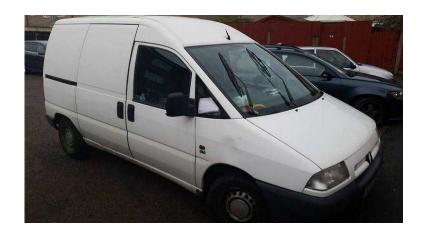

## Citroen Dispatch 1999 (500 GBP)

Location **East of England, Cambridgeshire** https://www.freeadsz.co.uk/x-212997-z

citroen dispatch mot'd til august 2016,has rip in drivers seat but has a seat cover on ,side doors oly open from inside,heater not