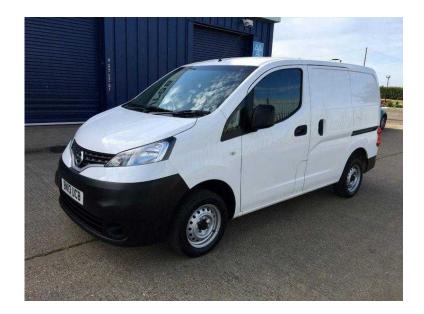

## Nissan NV200 2013 (6,495 GBP)

Location **East of England, Cambridgeshire** https://www.freeadsz.co.uk/x-213000-z

2013 13 Nissan NV200 SE 1.5 dCi Van, White, pas, airbag, r/c/locking, e/windows/mirrors, 2 seater cab with cloth upholstery, reverse parking camera, cd player with bluetooth phone and audio, factory bulkhead, twin side loading doors, ply lined, 1 owner from new, 45,000 miles with full service history, amazing van in excellent condition, any trial and inspection welcome, credit and debit cards accepted, excellent finance available subject to status.