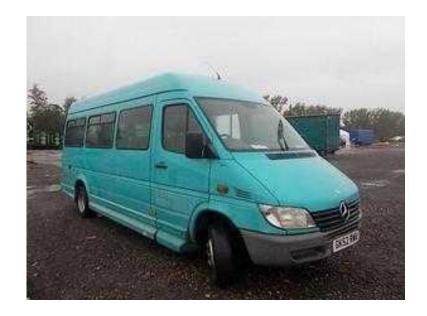

## Mercedes Sprinter 2002 (600 GBP)

间级控制

Location **East of England, Cambridgeshire** https://www.freeadsz.co.uk/x-213004-z

回绕

回绕中间

LONG WHEEL BASE HIGH ROOF VAN, MOT FAILURE, MOSTLY BRAKES. WELL USED AND SHOWING SIGNS OF USE, BIT OF RUST AND A FEW SCRAPES BUT GREAT ENGINE AND MECHANICALLY SOUND. LOW MILAGE FOR.