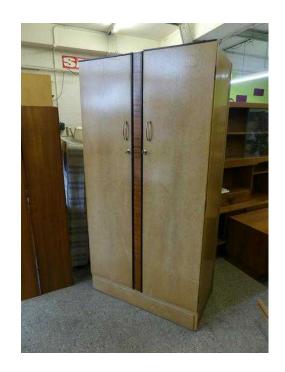

## Gentlemen039s Wardrobe with shelving and hanging rail in our 20 off sale (76 GBP)

South East, West Sussex Location https://www.freeadsz.co.uk/x-213043-z

Was £95 Now £76 in our 20% off all items sale! Sale ends 30/11/15 Gentlemen's Wardrobe with shelving down one side and hanging rail on the other. The measurements are H-178cm W-91.5cm D-49cm (pc439) View this & lots more at The Recycled Goods Factory's 5000 sq ft Showroom OPEN 7 days a week The Recycled Goods Factory, 44 Chartwell Rd, Lancing Business Park, BN15 8UE OPEN Mon-Sat 10am-7pm & Sunday 12-4pmFree & Easy Onsite Parking www.TheRGF.co