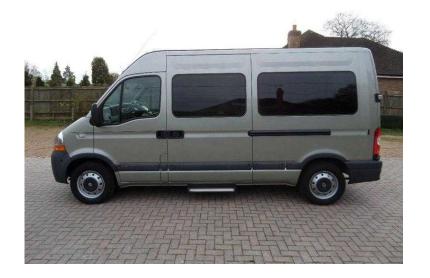

## **Renault Master 2010 (13,995 GBP)**

Location South East, East Sussex https://www.freeadsz.co.uk/x-213109-z

wheelchairs, adapted converted bus, Direct from Motability, Only 30000 miles with full service history, Electric side step, Air conditioning, Electric windows and mirrors, Privacy glass, Rear cabin heater, 12 month Customer Protect Nationwide Warranty Air Conditioning, Electric Front Windows, Electric Mirrors, 5 Seat, Tracked floor, HPI checked, 12 Months

Renault Master Wheelchair Accessible Minibus Automatic MM33 Model, Ricon lift, Suitable for 2

MOT, DIRECT FROM MOTABILITY, 12 Months Nationwide

| 線線            | Renault           | Master       | 2010  |
|---------------|-------------------|--------------|-------|
|               | https://www.freea | adsz.co.uk/x | -2131 |
|               | Renault           | Master       | 2010  |
|               | https://www.freea | adsz.co.uk/x | -2131 |
|               | Renault           | Master       | 2010  |
|               | https://www.free: | adsz.co.uk/x | -2131 |
|               | Renault           | Master       | 2010  |
|               | https://www.freea | adsz.co.uk/x | -2131 |
|               | Renault           | Master       | 2010  |
|               | https://www.freea | adsz.co.uk/x | -2131 |
| 温度            | Renault           | Master       | 2010  |
|               | https://www.freea | adsz.co.uk/x | -2131 |
|               | Renault           | Master       | 2010  |
|               | https://www.freea | adsz.co.uk/x | -2131 |
|               | Renault           | Master       | 2010  |
|               | https://www.freea | adsz.co.uk/x | -2131 |
|               | Renault           | Master       | 2010  |
|               | https://www.free: | adsz.co.uk/x | -2131 |
|               | Renault           | Master       | 2010  |
| <b>. 36</b> 6 | https://www.freea | adsz.co.uk/x | -2131 |