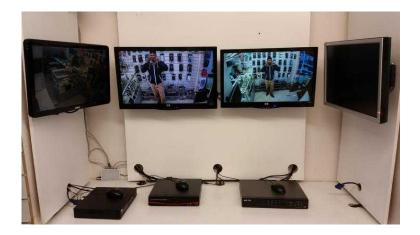

## **CCTV Installations**

Location East of England, Bedfordshire https://www.freeadsz.co.uk/x-213119-z

CCTV Xpress is a one-stop solution for all your security needs, supplying, installing and maintaining CCTV for domestic properties and growing businesses in Luton, Bedfordshire, Hertfordshire, London, Buckinghamshire and surrounding areas.

HD 720p – 1080p TVI cameras HD SDI cameras IP cameras AHD cameras Analogue 700TVL – 1300TVL Dome vandal proof cameras Bullet cameras Box Cameras Spy Cameras

All installation work is carried out to the highest standard by experienced professional CCTV engineers and out of hours installations can be arranged to avoid disruption to your business.