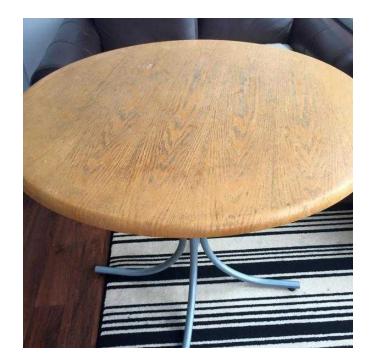

## dinner table (10 GBP)

Location East of England, Bedfordshire https://www.freeadsz.co.uk/x-213188-z

round dinner table no chairs;

|                                   |        |                                   |        |                                   |        |                                   |        |                                   |        | -                                 |        |                                   |        |                                   |        |                                   |        |                                   |        |
|-----------------------------------|--------|-----------------------------------|--------|-----------------------------------|--------|-----------------------------------|--------|-----------------------------------|--------|-----------------------------------|--------|-----------------------------------|--------|-----------------------------------|--------|-----------------------------------|--------|-----------------------------------|--------|
|                                   |        |                                   |        |                                   |        |                                   |        |                                   |        |                                   |        |                                   |        |                                   |        |                                   |        |                                   |        |
| https://www.freeadsz.co.u<br>88-z | dinner |
| ık/x-2131                         | table  | uk/x-2131                         | table  | ık/x-2131                         | table  | ık/x-2131                         | table  | JK/x-2131                         | table  | uk/x-2131                         | table  | uk/x-2131                         | table  | ık/x-2131                         | table  | ık/x-2131                         | table  | ık/x-2131                         | table  |