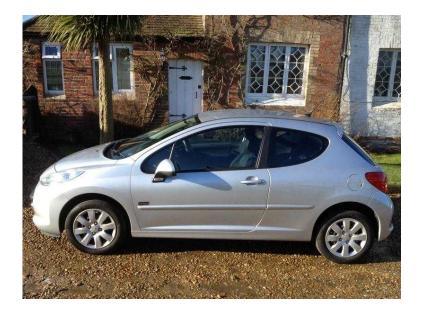

## Peugeot 207 1.4 M-play (2,690 GBP)

Location London, London https://www.freeadsz.co.uk/x-213313-z

|                                                                     |                                           |                        |                                           |                        |                                           |                        |                                           |                        | -                                         |                        |                                           |                        |                                           |                        |                                           |                        |                                           |                        |
|---------------------------------------------------------------------|-------------------------------------------|------------------------|-------------------------------------------|------------------------|-------------------------------------------|------------------------|-------------------------------------------|------------------------|-------------------------------------------|------------------------|-------------------------------------------|------------------------|-------------------------------------------|------------------------|-------------------------------------------|------------------------|-------------------------------------------|------------------------|
|                                                                     |                                           |                        |                                           |                        |                                           |                        |                                           |                        |                                           |                        |                                           |                        |                                           |                        |                                           | 記載                     |                                           |                        |
| Peugeot 207 1.4 M-play<br>https://www.freeadsz.co.uk/x-2133<br>13-z | https://www.freeadsz.co.uk/x-2133<br>13-z | Peugeot 207 1.4 M-play |