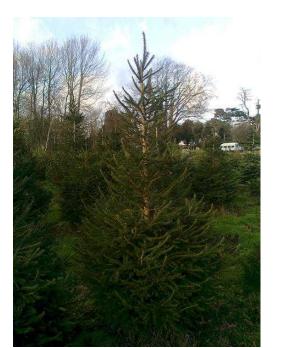

## **Christmas Trees (15 GBP)**

Location **South East, East Sussex** https://www.freeadsz.co.uk/x-213470-z

FFOOAdSZauk

PYO Christmas Trees. Come and dig out or cut down one or our own home grown Christmas tree. We are open 7 days a week from Dec 4 through to Dec 19, 10.00am to 5.00pm. Norway spruce trees from £15.00 Find us at Glyndley Manor, Hailsham Road, Stone Cross, Pevensey, BN245BS. Tel: