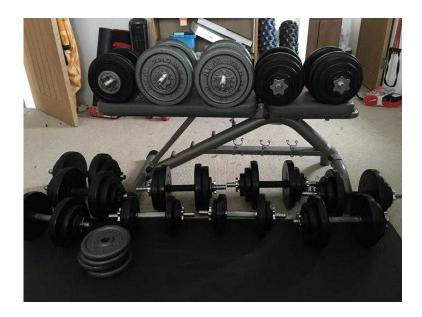

## 220KG Dumbbells, 7 sets from 6.5KG to 30KG. Highest Quality Brands (399 GBP)

Location South East, East Sussex https://www.freeadsz.co.uk/x-213540-z

Up for sale is a wide array of dumbbells totalling a weight of 220KG.

There are a total of seven different sets of dumbbells including the following: Tuner max 60KG Iron Dumbbells (Used to make 2 x 30KG dumbbell) Body max 40KG Rubber Dumbbells (Used to make 2 x 20KG dumbbell) Body max 40KG Rubber Dumbbells (Used to make 2x 18KG dumbbell) Body max 40KG Rubber Dumbbells (Used to make 2x 15KG dumbbell) York Fitness Cast Iron 20KG Dumbbells (Used to make 2x 12.5 KG Dumbbell combined with body max) Vinyl 20KG Dumbbells (Used to make 2x 9KG dumbbell) Extra 18" Body max bar (left over weights from body max to make 2x 6.5kg dumbbells)

All the dumbbells for sale are quality brands and are very expensive dumbbells, each set was purchased for around £90 from either power-house fitness or body max directly, the total cost of these dumbbells was over £600 and are still in fantastic condition. The dumbbells can be adjusted to whatever you want on each bar, however, for me they are perfect at the moment. But as you improve you may want to take weight from the smaller dumbbells and make a bigger weight of say 50KG per arm.