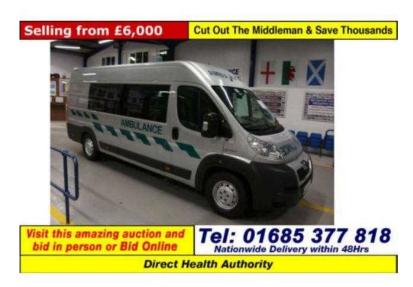

## Peugeot Boxer 2009 (6,200 GBP)

Location Wales, Gwent https://www.freeadsz.co.uk/x-213570-z

SELLING AT AUCTION FROM £6000 to £7000, WWW.AUCTIONEERS.CO.UK 2009 09 PEUGEOT BOXER 435 2.2 HDI 120 6 SEAT XLWB DISABLED ACCESS PTS BUS (GUIDE PRICE), Extras: Six Speed Gearbox,Air Conditioning,CD Player,Electric Windows,Electric Mirrors,Power Steering,Remote Locking,Side Door, DIRECT COMPANY / COUNCIL / POWER INDUSTRY / FIRE SERVICE / HEALTH AUTHORITY, MOST WITH SERVICE HISTORY, FREE WARRANTIES ON MOST VEHICLES VISIT WWW.AUCTIONEERS.CO.UK, PLEASE NOTE: THIS VEHICLE WILL BE DECOMMISSIONED AND ALL BLUES AND TWOS (LIGHTS), SIGNAGE / STRIPES, SIRENS AND STRETCHERS ETC WILL BE REMOVED.