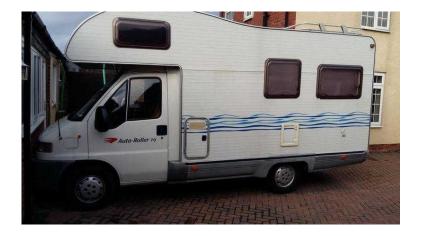

## Autoroller 70 Fiat Ducato 1.9 Turbo Diesel 4 Berth (4,690 GBP)

Location South East, Oxfordshire

https://www.freeadsz.co.uk/x-213712-z

60 litre on board water tank

10 litre hot water on tap in kitchen, shower & bathroom sink

Blow air central heating

Gas fire

Rear U Shape lounge that drops into a king size bed

Loads of storage in this vehicle

King size above cab bed

80 litre Gray waste tank

Rear tow bar with full electrics

Telford Electric flush Toilet

3 Way Fridge Works on all 3 options

Large wardrobe

4 hob burner with separate grill and oven

Rear bike rack

Factory roof rack with rear ladder She comes with almost everything needed go on your holidays/weekends away straight away, pots, pans, toaster, kettle, full set of cutlery, full 13kg gas bottle, new load levellers purchased in February this year, new 25 metre Huck up cable, pink and blue toilet solution, box of water purification tablets Full Service done in June 2015 including cam belt