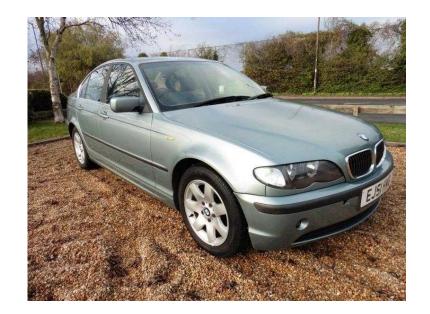

## **BMW 3 Series 2001 (1,495 GBP)**

Location South West, Isle Of Wight https://www.freeadsz.co.uk/x-213796-z

What a lovely genuine motorcar and fantastic drive, full service history and new M.O.T. with this BMW. Finished in Peppermint Silver Metallic with really nice full Beige leather trim, Spec includes: Tilt and slide electric glass sun roof, air con, 6 stack C.D. player, remote locking, alloy wheels with excellent tyres all round, seat height and steering column adjustment, A.B.S. braking system. traction control Etc. A great looking car and excellent drive everything working as it should. Please just ask for any more details you may require.