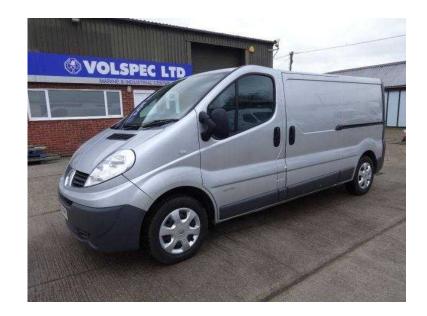

## **Renault Trafic 2012 (6,250 GBP)**

Location **East of England, Essex** https://www.freeadsz.co.uk/x-213802-z

62 PLATE, 3 seats, SILVER, ARRIVING SOON! ONE OWNER FROM NEW, GUARANTEED MILEAGE WITH FULL SERVICE HISTORY. SIDE LOADING DOOR, ELECTRIC WINDOWS, ELECTRIC HEATED MIRRORS, FACTORY SAT NAV, FULL BULKHEAD, FULLY PLY LINED, REMOTE CENTRAL LOCKING. EXCELLENT CONDITION THROUGHOUT. LIBRARY PICTURE. PART EXCHANGE WELCOME, FINANCE AVAILABLE, ALL CARDS ACCEPTED... £6,250 +VAT Remote Central Locking, Electric