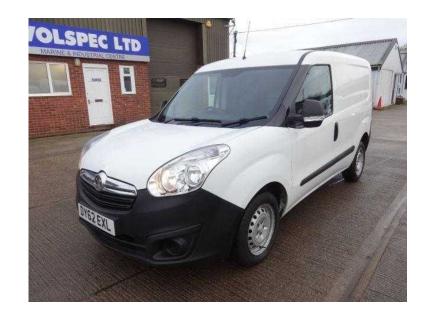

## Vauxhall Combo 2012 (4,250 GBP)

Location **East of England, Essex** https://www.freeadsz.co.uk/x-213808-z

WHITE, GUARANTEED MILEAGE, PLY LINED, REMOTE CENTRAL LOCKING, FULL BULKHEAD, ELECTRIC WINDOWS, SUPERB FUEL ECONOMY. EXCELLENT CONDITION THROUGHOUT. PART EXCHANGE WELCOME, FINANCE AVAILABLE, ALL CARDS ACCEPTED... £4,250 +VAT Remote Central Locking, Electric