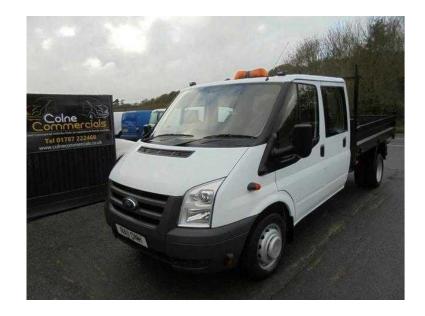

## Ford Transit 2011 (11,950 GBP)

Location **East of England, Essex** https://www.freeadsz.co.uk/x-213810-z

1 owner, Next MOT due 01/04/2016, Full franchise service history, Excellent bodywork, Interior Excellent Condition, 4x2, Long wheel-base, 6 seats, White, Electric windows, Central locking, ABS, Finance available, Full Dealer Facilities, FSH, Six Speed, One Owner Ford work horse, emission class Euro5, 3500Kg GVW. £11,950 Plus VAT ABS, Central Locking, Electric