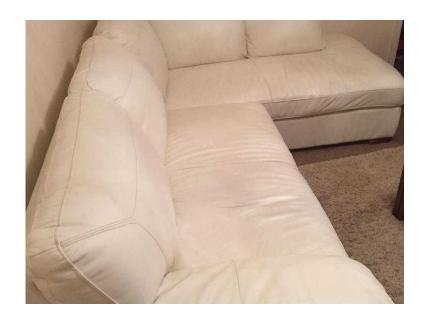

## 039Next039 Bosworth Leather Corner Chaise left hand sofa (4 seats) (595 GBP)

East of England, Cambridgeshire Location https://www.freeadsz.co.uk/x-213817-z

Colour: Cream.

Dimensions: W226 X H89 X D160cm.

This is a really beautiful sofa which comes from a smoke free home. Slight wear and tear visible, and overall in lovely condition. Less than 18 months old and still available to purchase in Next for £1,450. http://www.next.co.uk/homeware/sofas-chairs/bosworth-leather/size-corner-chaise-lefthand-(4-seats)-fabric-columbia-cream-feet-corner-foot-dark#

Selling for £595. Collection only from Eye in.

https://www.freeadsz.co.uk/x-2138 17-z

| nttps://w<br>17-z            | Corner<br>(4 |
|------------------------------|--------------|
| nttps://www.freeadsz.co.uk/> | Chaise       |
| dsz.c                        | left         |
| :ο.uk/y                      | hanc         |