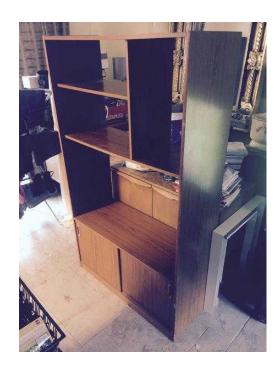

## Walk unit (20 GBP)

Location **East of England, Cambridgeshire** https://www.freeadsz.co.uk/x-213820-z

teak looking walk unit. 2 sliding doors at the bottom. 5ft high x 4ft wide x1ft deep. Can deliver in Peterborough free.;