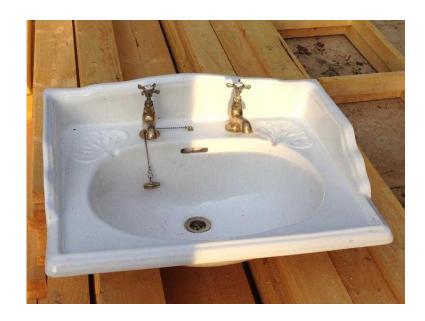

## Victorian-style Basin amp Taps (40 GBP)

Location **South East, Kent** https://www.freeadsz.co.uk/x-213893-z

Large Victorian-style basin measuring 63.5cm x 48cm, with no chips or cracks. Brass-plated taps (Deluge Swadling). Copper plumbing. Earthed. Buyer to.