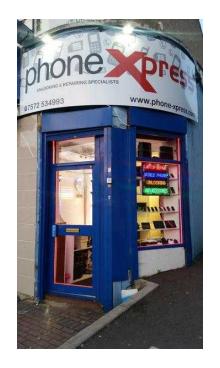

## Samsung Galaxy Front Glass Screen Repair from 40

South East, Buckinghamshire Location https://www.freeadsz.co.uk/x-213903-z

At our shop we provide in-store (while-u-wait) mobile phone unlocking and repair services. Our technicians are trained to the highest standard; we take customer service very seriously and have an enviable reputation for the professionalism of our repairing and unlocking service.

For more information Please call or visit our store

54A Leagrave Road Luton LU4 8HX 07572534993

| 0 | Ъ | m |
|---|---|---|

| tps://wwv              | samsung<br>creen   |
|------------------------|--------------------|
| tps://www.freeadsz.co. | g Galaxy<br>Repair |
| 0.                     | <b>→</b> ∓         |