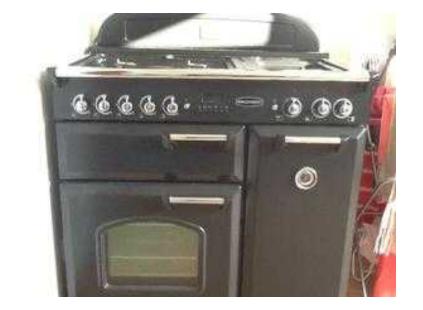

## premier range

Location **South East, West Sussex** https://www.freeadsz.co.uk/x-214013-z

premier range single built in oven needs new element good clean.

|     | premier                            | range    |
|-----|------------------------------------|----------|
|     | https://www.freeadsz.co.ul         | /x-2140  |
|     | premier                            | range    |
|     | https://www.freeadsz.co.ul         | /x-2140  |
|     | premier                            | range    |
|     | https://www.freeadsz.co.ul<br>13-z | :/x-2140 |
|     | premier                            | range    |
|     | https://www.freeadsz.co.ul         | //x-2140 |
|     | premier                            | range    |
|     | https://www.freeadsz.co.ul         | /x-2140  |
|     | premier                            | range    |
| 337 | https://www.freeadsz.co.ul         | :/x-2140 |
|     | premier                            | range    |
|     | https://www.freeadsz.co.ul         | /x-2140  |
|     | premier                            | range    |
|     | https://www.freeadsz.co.ul         | :/x-2140 |
|     | premier                            | range    |
|     | https://www.freeadsz.co.ul         | /x-2140  |
|     | premier                            | range    |
|     | https://www.freeadsz.co.ul         | /x-2140  |