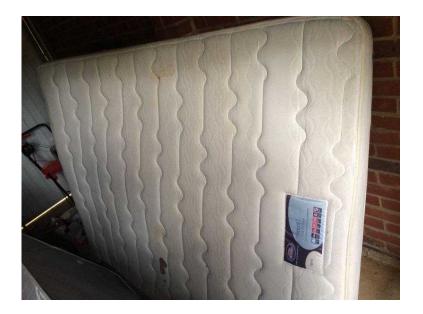

## **King Size Mattress**

Location South East, West Sussex https://www.freeadsz.co.uk/x-214020-z

King Size Mattress - still usable. Little hole in bottom.;

|                     |          |                     |          |                     |          |                     |          |                     |          |                     |          |                     |          | -                   |          | -                   |          |                     |          |
|---------------------|----------|---------------------|----------|---------------------|----------|---------------------|----------|---------------------|----------|---------------------|----------|---------------------|----------|---------------------|----------|---------------------|----------|---------------------|----------|
|                     |          |                     |          |                     |          |                     |          |                     |          |                     |          |                     |          |                     |          |                     |          |                     |          |
| https://wwv<br>20-z | King     | https://wwv<br>20-z | King     | https://www<br>20-z | King     | https://wwv<br>20-z | King     |
| v.freeadsz.c        | Size     |
| 30.uk/x-2140        | Mattress | co.uk/x-2140        | Mattress | so.uk/x-2140        | Mattress | co.uk/x-2140        | Mattress | co.uk/x-2140        | Mattress | so.uk/x-2140        | Mattress | 30.uk/x-2140        | Mattress | oo.uk/x-2140        | Mattress | oo.uk/x-2140        | Mattress | 30.uk/x-2140        | Mattress |