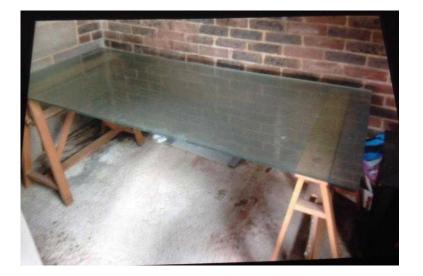

## **Funky Glass Table**

Location South East, West Sussex https://www.freeadsz.co.uk/x-214021-z

This item is a very heavy glass table with funky wooden ends. It was used and then taken from my office building some time ago. It's been sitting in my garage as a storage unit, before then I had my computer and other daily items on there as my work station. In good condition and makes for pleasant viewing. Collection only due to size and weight. Glass is approximately 6ft x