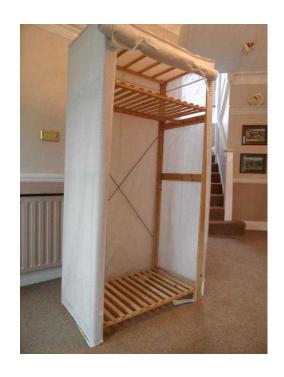

## Wardrobe, single fabric covered wood framed

Location **South East, West Sussex** https://www.freeadsz.co.uk/x-214022-z

86cm wide, 52cm deep, 174cm high. Ideal for temporary storage or use in a spare room or bedsit. Has two shelves and hanging rail. In good condition, not.