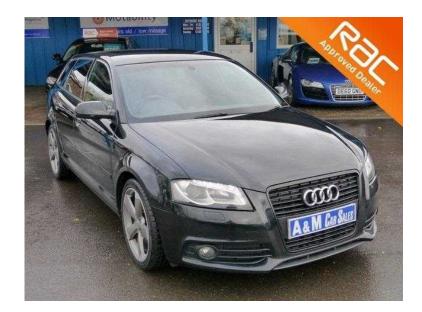

## Audi A3 2010 (9,999 GBP)

Location South West, Somerset https://www.freeadsz.co.uk/x-214143-z

This A3 Black Edition is available in the very desirable Black colour. This model also includes Climate Control, Cruise Control, Front Fog Lights as well as Heated Seats which are great for cold! Available from a well established firm that has been established over 25 years. This car will be sold with a NEW MOT, service / PDI as well as 3 months RAC warranty which can be extended to 12 / 24 months and a year's free RAC breakdown cover. Finance available at competitive rates click through to our website and get a quote or apply today!