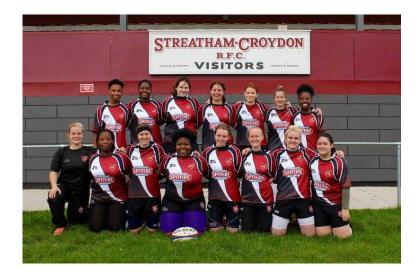

## **Streatham-Croydon RFC Ladies rugby**

Location London, London https://www.freeadsz.co.uk/x-214174-z

Welcome to The Salamanders. Ladies Rugby in Croydon.

S-C Salamanders are the best team in south london open to all female players from beginner through to experienced level, aged 16 to 60! Everyone is welcome.

The Women's division was founded in 2014 and have now flourishing U18, U15 and full ladies squad. do come down and see us at training - we need more players and there's no better way to find out if it is for you until you give it a go!