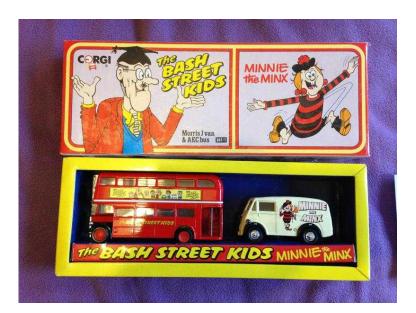

## CORGI, BASH STREET KIDS, MINI THE MINX MORRIS J VAN, AEC (15 GBP)

Location

East of England, Cambridgeshire https://www.freeadsz.co.uk/x-214178-z

BOXED EXCELLENT MINT CONDITION MODELS NEVER OUT OF BOX PURCHASED FROM AUCTION COLLECTOR