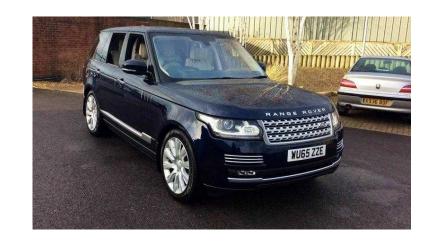

## Land Rover Range Rover 2015 (950 GBP)

Location **East of England, Essex** https://www.freeadsz.co.uk/x-214198-z

|                                                                     |                                   |                        | #19574                            |                        |                                   | <b>3</b>               |                                   |                        |                                   |                        |                                   |                        |                                   |                        |                                   |                        |                                   |                        |
|---------------------------------------------------------------------|-----------------------------------|------------------------|-----------------------------------|------------------------|-----------------------------------|------------------------|-----------------------------------|------------------------|-----------------------------------|------------------------|-----------------------------------|------------------------|-----------------------------------|------------------------|-----------------------------------|------------------------|-----------------------------------|------------------------|
| Land Rover Range Rover 2015  https://www.freeadsz.co.uk/x-2141 98-z | https://www.freeadsz.co.uk/x-2141 | Land Rover Range Rover |
|                                                                     | 98-z                              | 2015                   |