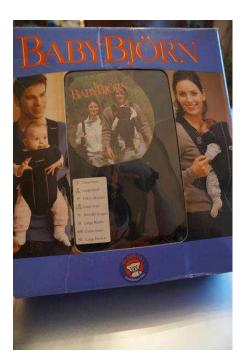

## **BABY BJRN CARRIER (20 GBP)**

Location South East, East Sussex https://www.freeadsz.co.uk/x-214228-z

Boxed, in very good condition! Long Straps, Navy Blue Tartan! Boxed, In very good condition! Easy to put on and take off with all adjustments made in front; Perfect fit from newborn, adjusts to growing baby; 2-way front carrying baby facing inwards and outwards;

Free from harmful substances, All fabrics used in this product are gentle against your child's skin and safe to chew or suck on; Developed for proper support for babys head, back and hips! The 2nd photo is a copy of the internet, just to show how it looks when!