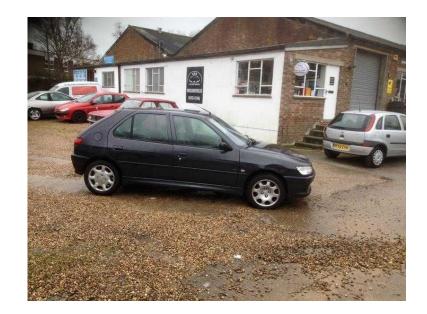

## Peugeot 306 2000 (450 GBP)

Location **South East, Buckinghamshire** https://www.freeadsz.co.uk/x-214311-z

just came in as part exchange .  $2000 \times 10^{-2}$  x reg 1.6 auto petrol. mot march 2016 , 10 service stamps, air bag light on , few battle