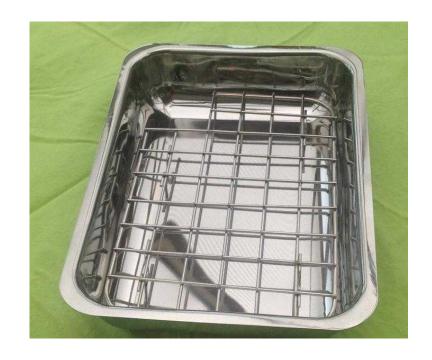

## **ROASTING TRAY (10 GBP)**

Location **South East, East Sussex** https://www.freeadsz.co.uk/x-214343-z

in heavy Stainless Steel with rack £10, external size  $38 \times 26.5 \times 7$  cm . Thickness 1mm , weight 1.5 kg and a Peely Bin in cream colour for £8 with SS lid and SS inside. lastly a cake set with 3 Cake Tins in SS with see through lids. The cake sets 27 cm, 25 cm and 20 cm diam. They can be stored inside one another. £16 Can deliver locally. Please call for more info. All NEW.