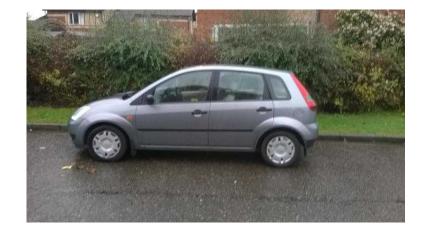

## Ford Fiesta (850 GBP)

Location **East Midlands, Northamptonshire** https://www.freeadsz.co.uk/x-214374-z

Ford Fiesta LX 2002 manual 1.3L

Ford Fiesta LX 2002 manual 1.3L

I'm only getting selling it as I need a car with a towbar and this car obviously wouldn't be able to do it.

The car has been very well looked after and not abused.

The car has been serviced every year full oil change and new filter etc

The car is very cheap to run on petrol and tax1.3L