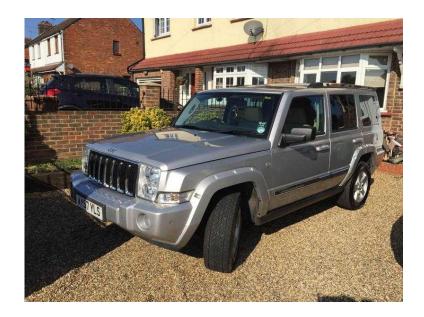

## **Jeep Commander 2007 (10,500 GBP)**

回光规图

间线规定间

间线规定间

Location **South East, Middlesex** https://www.freeadsz.co.uk/x-214402-z

Fully loaded jeep commander ltd CRD 3.0 station wagon this vehicle boast additional extras such as rear entertainment system, triple sunroofs, pioneer App radio with touch screen, Boston speakers. Full leather. Privacy Glass. tax Feb 2016 MOT Sep 2016. Full srvice history, electric sunroof, electric windows, Air conditioning. Parking aid, DVD, heated seats, height adjustable driver and passenger seat. Folding rear seats, Child seat point, Metalic paint, alloy wheels, spare wheel. power steering, cruise control traction control. central locking, alarm, immoboliser, drivers airbag, 7 seats, silver £10500