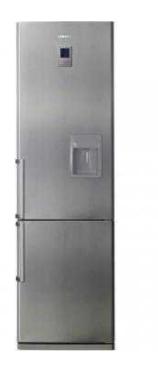

## SAMSUNG FridgeFreezer (50 GBP)

Location South East, Surrey https://www.freeadsz.co.uk/x-214429-z

Smart SAMSUNG rl41wgps fridge freezer the rl41 wgps fridge freezer has a cold water drinks dispenser built into the front . The rl-41-wgps fridge freezer matches this clever exterior with a well-thought out interior design. The fridge is well-equipped to store your groceries neatly & accessibly & the freezer has clear drawer fronts that let you see at a glance what youve got in stock. the fast freeze compartments let the rl41-wgps fridge freezer quickly freeze fresh food, maintaining more of its taste & texture. this large, 340-litre capacity, fridge freezer is a-rated for its energy efficiency. The rl-41wgps fridge freezer also uses r600a, a cooler that doesnt contain gases that are harmful to the environment so, no hrc or cfcs . The rl41wgps fridge freezer uses multi flow technology to provide even cooling throughout the fridge, to keep your groceries fresher for longer it also features antibacterial protection in the walls of the fridge & freezer & total no frost technology, to help keep your kitchen hygienic & your food fresh. overview fridge gross capacity 235 litres 8.29 cubic feet freezer gross capacity 111 litres 3.9 cubic feet energy efficiency rating Colour finish silver Interior light. Storage capacity 231 litres 8.15 cubic feet fridge functions chilled-water dispenser no air-flow cooling multi flow freezer interior number of compartments 4 compartments drawers Freezer storage capacity 94 litres 3.3 cubic feet freezer functions freezer \* rating \*\*\*\* freezing capacity 13.6 kg 24hours frost-free yes twin thermostat no power failure safe-storage time 12 hours. Total gross capacity 346 litres 12.2 cubic feet total storage capacity 325 litres 11.4 cubic feet dimensions 1920 x 595 x 643