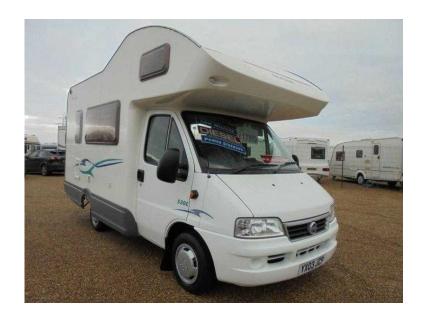

## **Lunar Champ A520 2003 (17,995 GBP)**

Location Wales, Mid Glamorgan https://www.freeadsz.co.uk/x-214501-z

4 Berth, Bike Rack, Flyscreens, Awning, Forward-facing seats, Rear Belts, Mains, Leisure Battery, Hot Water, 3-Way Fridge, 3-Burner Hob, Oven, Grill, Shower, Cassette Toilet, Side Kitchen, Rear Washroom, Power steering, Electric windows, Blown Air Heating, On Board Water Tank, TV Aerial,