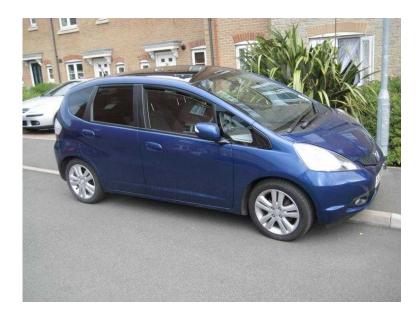

## HONDA JAZZ I-VTEC EX, BLUE, 2008 (EX IS TOP OF THE RANGE) (4,995 GBP)

Location South West, Wiltshire https://www.freeadsz.co.uk/x-214542-z

HONDA JAZZ I-VTEC EX, BLUE, 2008, Honda, Jazz, Blue, 2008, 40900, 5 doors, Hatchback, Manual, Petrol, 1339, ABS, immobiliser, alloy wheels, CD player, central locking, electric mirrors, electric windows, power steering, radio, sunroof, airbags, child locks, climate control, cruise control, DVD player, tinted windows, 16 inch Alloy Wheels, Air Conditioning, Anti-Lock Brakes, Body Coloured Bumpers, Climate Control, Cruise Control, Digital Clock, Driver Passenger Air Bags, Driver Seat Height Adjustment, Electric Heated Mirrors, Electronic Brake Force Distribution, Electronic Stability Programme, Fabric interior, Front Fog Lights, Front Side And Front Curtain Air Bags, Front/Rear Armrests, Front/Rear Electric Windows, Head Restraints Front & Rear, Headlight Elevation Manual, Immobiliser Dead Locks, Leather Steering Wheel And Gear Knob, Load Anchorage Points, Power Assisted Steering, Radio/CD/MP3, Rain Sensing Wipers, Rake/Reach Adjustable Steering Column/Wheel, Rear Wash Wipe, Remote Central Door Locking, Seat - ISOFIX Anchorage Point, Seat Belt Pre Tensioners Front, Speakers, FULL SERVICE HISTORY, JUST BEEN SERVISED, BRAND NEW GENUINE HONDA BATTERY, AIR CON JUST BEEN RE GASED, NEW POLLEN FILTER, TWO NEW FRONT TYRES TWO MONTHS AGO, NO EXPENCE SPARED (ALL GENUINE HONDA PARTS USED) TWO O.A.P PREVIOUS OWNERS ONE OF THEM MY MUM. SO ITS A SMOKE FREE CAR FROM NEW, ALSO NO KIDS FROM NEW INTERIOR MINT. VERY LOW MILEAGE FOR AGE SHOULD BE AROUND 90,000 MILES BUT ONLY HAS 40,900 MILES. M.O.T TILL MARCH 2016. CAR WANTS FOR NOTHING BUT A NEW OWNER. NOW PRICED TO SELL SO PLEASE, PLEASE, PLEASE, NO OFFERS THANK YOU. CALL MARK 0N 07517342548 £4,995.00.