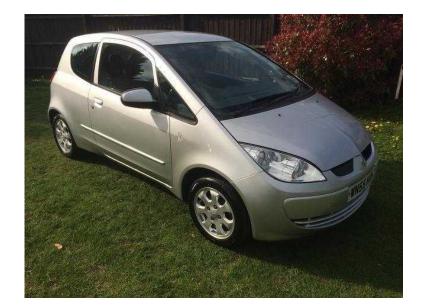

## Mitsubishi Colt 2005 (2,245 GBP)

Location South West, Wiltshire https://www.freeadsz.co.uk/x-214548-z

IF YOU ARE LOOKING FOR AN ECONOMICAL LITTLE HATCHBACK THEN LOOK NO FURTHER, THIS LITTLE MITSUBISHI DIESEL HAS A GREAT SERVICE HISTORY AND HAS JUST HAD A NEW 12 MONTHS MOT ISSUED WITH NO ADVISORY NOTICES SO IT IS READY TO DRIVE AWAY WITH A COMPREHENSIVE PARTS AND LABOUR WARRANTY, ELECTRIC WINDOWS, REMOTE CENTRAL LOCKING, AIR CONDITIONING, ALLOY WHEELS, LOW TAX BAND AND CLOSE TO 70MPG. PLEASE CALL FOR FURTHER INFORMATION OR TO ARRANGE A