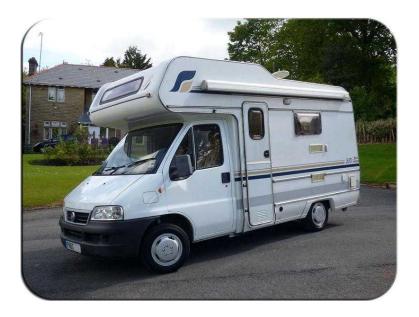

## **COMPASS DRIFTER 310 MERIT 4 BERTH MOTORHOME (3,490 GBP)**

Location **East Midlands, Northamptonshire** https://www.freeadsz.co.uk/x-214612-z

FULLY FEATURED YET NICE AND COMPACT MOTORHOME EVERY SINGLE APPLIANCE, BULB ETC 100% TESTED AND WORKING LPG CONVERTED 2.0 PETROL ENGINE POWER STEERING NEW FRONT CAB BODY PANELS FITTED TO MAKE IT LOOK NEWER NO ACCIDENTS HPI CLEAR MOT OCTOBER ONLY COVERED 20 MILES SINCE LAST MOT NO DAMP NO SMELLS PROFESSIONALLY SHAMPOOED CARPETS, BEDDING & SEATING **2 REAR SEATBELTS** NEW FULL LED LIGHTING RETRO FITTED INSTEAD OF FLOURESCENT TUBES - CONSUMES FAR LESS POWER DOUBLE GLAZED WINDOWS THERMAL CAB BLINDS ALL WINDOWS HAVE FLYSCREENS AND BLACKOUT BLINDS OVEN NEEDS GLASS WHICH SLOTS CARVER CASCADE HOT WATER BOILER 3 WAY FRIDGE WORKS ON 12V, 240V AND GAS - ALL TESTED AND WORKING SHOWER