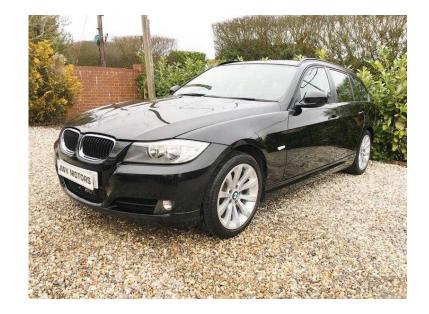

## **BMW 3 Series 2010 (7,800 GBP)**

Location **South East, Kent** https://www.freeadsz.co.uk/x-214657-z

ABS, Immobiliser, Traction Control, Central Locking, Remote Central Locking, Climate Control, Electric Windows, CD Player, Rear Wash/wipe, Electric Mirrors, Roof Rails, Front Fog Lamps, Parking Sensors, Height Adjustable Seat, Adjustable Steering Column, Multi-function Steering Wheel, Multiple Airbags, Automatic Electric Windows, Auto-dip Rearview, MP3 Player, Cloth Upholstery, iPod Connectivity, Bluetooth, Isofix, Push Button