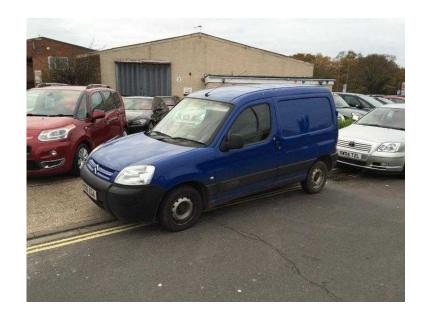

## Citroen Berlingo 2006 (1,795 GBP)

Location **South West, Hampshire** https://www.freeadsz.co.uk/x-214695-z

06 Reg - Dark Blue with Grey Cloth Trim, This 1 owner from new van has never been near a building site in its life and is in exceptionally clean condition throughout, its comes with a specification which includes: Windowed Rear Doors, Carpeted Floor and Partially Wood Boarded Insides (See Pictures), Power Steering, CD Player with Fingertip Controls, Airbag, nice low mileage and comes with a Comprehensive Full Service History (10 Stamps) and an MOT with no advisories, this it certainly a rare van in this condition, only 1 owner and such amazing service history, drives superbly so any inspection welcome, HPI Clear, Part Exchange up or down welcome. \*\*Debit/Credit Cards Accepted\*\* \*\*Open 7 Days a week\*\* \*\*POOR CREDIT NO PROBLEMS - Finance available (subject to)\*\*