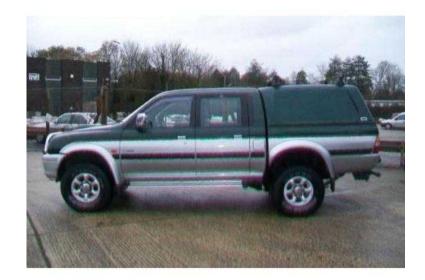

## Mitsubishi L200 2001 (3,295 GBP)

同学发生同

同。突然间

Location **South West, Hampshire** https://www.freeadsz.co.uk/x-214707-z

2001 Mitsubishi L200 2.5 TD Double Cab 4x4 Pick Up comes with abs pas air con driver and passenger airbags front and rear electric windows electric mirrors alloy wheels radio cd player central locking remote central locking 2 keys & fobs side steps truck man top it is in very nice condition for age and mileage and drives excellent it is MOTD TILL NOV 2016 ideal 4x4 \*\*READY FOR THE WINTER\*\* call or email anytime for a tyest drive in this or any of our other vehicles £3295 \*\*NO VAT\*\* with best offer p/x