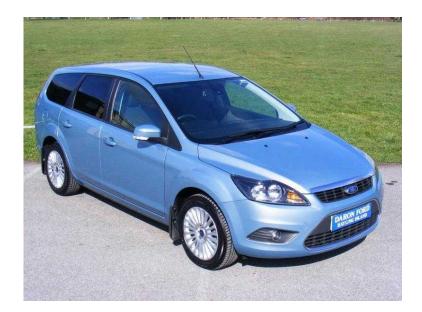

## Ford Focus 2010

Location South West, Hampshire https://www.freeadsz.co.uk/x-214746-z

Finished in Metallic Vision Blue Paintwork and Complimenting Charcoal Interior this Very Rare Focus Titanium 2.0 Diesel Auto Estate has covered ONLY 35,900 Miles ... Keyless Entry and Start , Immobiliser , Alarm , Power Steering , Cruise Control , Air Con , Electric Windows , Electric Mirrors , Heated Front Windscreen , Front Foglights , Parking Sensors , Auto Lights and Wipers , Electric Sunroof , Roof Rails , 18" Alloys and Heated Seats ...