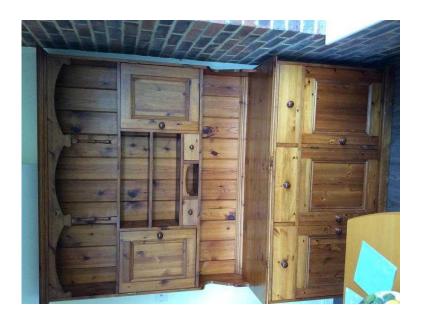

## Pine dresser (100 GBP)

Location South East, Kent https://www.freeadsz.co.uk/x-214808-z

Pine dresser, detachable top for ease of movement. Top section of dresser has two cupboards, two small drawers and top shelf has indent to rest edge of plates when displaying plates upright. Base of dresser has three large cupboards (depth 45cm x height 50cm) with internal slim shelf. Three drawers with depth of 13cm. Dresser Height 198 x Width 140.5 x Depth 48.5 cm Non smoking home, generally in good condition, although a few knocks/dents in.