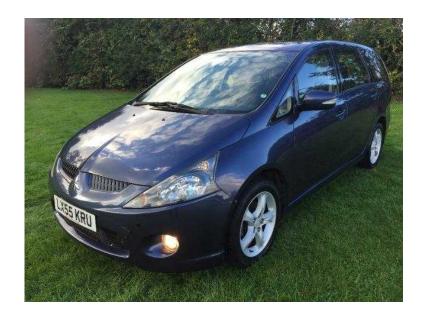

## Mitsubishi Grandis 2006 (2,800 GBP)

Location **East Midlands, Northamptonshire** https://www.freeadsz.co.uk/x-214946-z

Upgrades Metallic Paint, Grey Cloth interior, 7 seats, Metallic BLUE, VW TURBO DIESEL ENGINE, FULL SERVICE HISTORY TIMING BELT CHANGED AT 75 K.. MANUAL 6 SPEED GEARBOX. CAR DRIVES FANTASTIC, LOOKS GREAT, lots of bills, Loads of leg room. Great low cost family car, Upgrades Metallic Paint, 10 months MOT, Full service history, Clean bodywork, Grey Cloth interior Clean Condition, Tyre condition Good, Standard Features Alarm, 17" Alloy Wheels, Computer, 4 Electric Windows, MP 3 In Car Entertainment, 3x3 point rear seat belts, Air conditioning, Airbags, CD Player, LED Rear Lights, Front Fogg Lights, Central locking, Electric folding door mirrors, Folding rear seats, Immobiliser, Power steering. 7 seats, WELL MAINTAINED. LOW RATE FINANCE AVAILABLE SUBJECT TO STATUS, CREDIT & DEBIT CARDS WELCOME VIEWING STRICTLY BY APPOINTMENT ONLY. £3,495 CALL 97951521180, £2,800