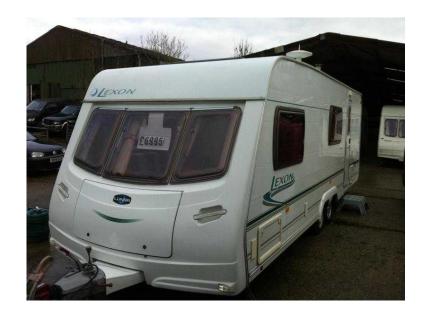

## **Lunar Lexon Twin Axle (6,995 GBP)**

Location **South East, West Sussex** https://www.freeadsz.co.uk/x-214973-z

Lunar Lexon Twin Axle, 21ft, 6 berth, End Bathroom with separate walk in shower, Swivel Cassette Toilet, Full Awning, Full Cooker, Large Fridge, Hecki Skylight in the Lounge, Heating plus blown air, CD Music System, Screens and Blinds, Aqaroll, Wastemaster, 240 Cable, Battery, Status Ariel, Water Pump, Stabilizer on Tow Bar, Spare Wheel, Light to Tow only 1280kg, £6995 at Horsham West Sussex. 07766 250513 / 01483