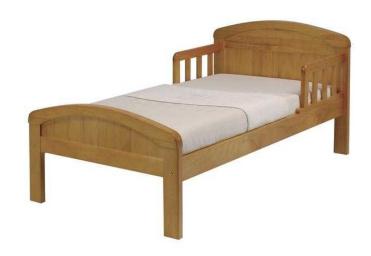

## Child039s first bed (50 GBP)

Location East of England, Essex https://www.freeadsz.co.uk/x-214985-z

East Coast country junior bed. Make the transition from cot to child's first bed safe and easy. Size approx 58" long x 31" wide. Beautifully made and in superb condition, complete with mattress and full instructions for assembly. Buyer to collect.;