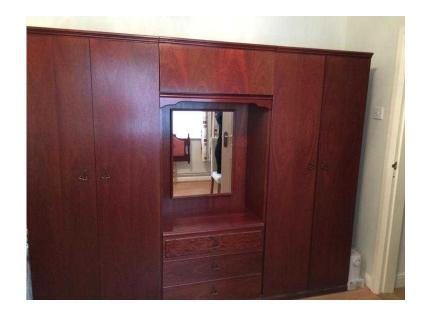

## **Mahogany Double Bedroom Set (150 GBP)**

Location **East of England, Cambridgeshire** https://www.freeadsz.co.uk/x-215091-z

Complete Mahogany double bedroom set including: 2 x Bedside cabinet 67cm (26") H x 51cm (20") W x 43cm (17") D 3 part wardrobe (wardrobe at each end with vanity unit and drawers in the middle) total W x H is 228cm (90") W x 188cm (74") H. They are bolted together but can be separated into 3 equal parts. Headboard- Standard 4'6" with dark dusky pink material (padded). It is in great condition, all drawers and doors working as they should. If you would like to view it or need any more details please contact Doreen on 07951638629 Please be aware this is also advertised on another site so may be withdrawn without notice. Cash on collection from Wansford, Peterborough. Buyer collects. Thanks for.